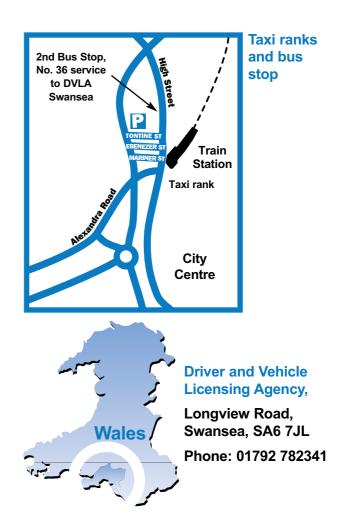

#### **Travel by Train**

Visitors arriving by rail should travel to Swansea Station.

From the station DVLA Swansea is accessible by either public transport or taxi. Taxis are available outside the main entrance and will cost approximately £7.

#### **Travel by Bus**

Buses to DVLA Swansea take roughly 30 minutes and cost approximately £2.60 return. Buses run every 15 minutes. Service number **36**.

The nearest bus stop to the station and DVLA Swansea is shown in the attached plan.