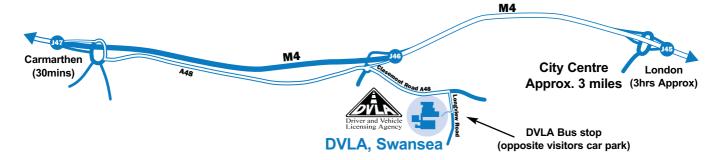

#### From London or Midlands

Visitors driving west from London or the Midlands should leave the M4 at **Junction 46**, take the first exit from the roundabout for the **A48** and travel for  $\frac{1}{2}$  mile. Entry to the main site is on the right via **Longview Road**.

#### **From West Wales**

Visitors driving east from Carmarthen or West Wales should leave the M4 at **Junction 46**, signposted Llangyfelach/Felindre. Take the 3rd exit at the top of slip road. At the next roundabout, take the 1st exit for the **A48**, follow the signs to DVLA (travel for approx.  $\frac{1}{2}$  mile). Entry to the main site is via **Longview Road**.