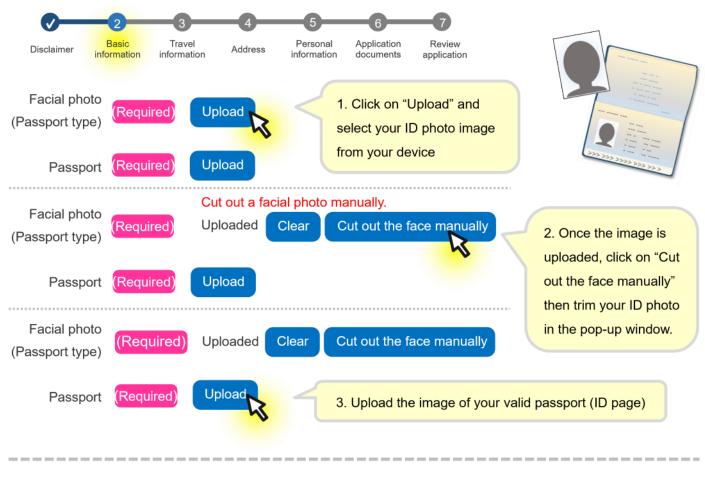

## UPLOADING YOUR DOCUMENTS

Once you've reached STEP 2 Basic information, please upload your ID photo and passport image.

| Disclaimer Bas                  | ation information                                                                                           | Address          | Personal | 6<br>Application<br>documents | 7<br>Review<br>application  | HOTEL                                                     | BANK             |
|---------------------------------|-------------------------------------------------------------------------------------------------------------|------------------|----------|-------------------------------|-----------------------------|-----------------------------------------------------------|------------------|
| Itinerary w<br>Flight informati | on                                                                                                          | Upload           | 5        |                               | on "Upload" and             | FLIGHT                                                    | Your immigration |
| Document to pro                 | ve <mark>(Required)</mark>                                                                                  | Upload           |          |                               | your document<br>our device |                                                           |                  |
| File upload screen              |                                                                                                             |                  |          | 1.                            |                             | reen" window wil                                          |                  |
| 2                               |                                                                                                             |                  |          | 2.                            | the image/file y            | tion" button, thei<br>ou wish to subm<br>uploaded all the | iit              |
| 3                               |                                                                                                             |                  |          | 4.                            | click on "Uploa             | d confirmed"                                              |                  |
|                                 | : / GIF / PNG / TIF / TIFF / HEIC, mul<br>size is recommended to be 2MB or 1<br>6MB or less is recommended. |                  |          |                               | applicable cate             |                                                           |                  |
| cance                           | H C                                                                                                         | Upload confirmed |          |                               |                             | [                                                         | December 2024    |